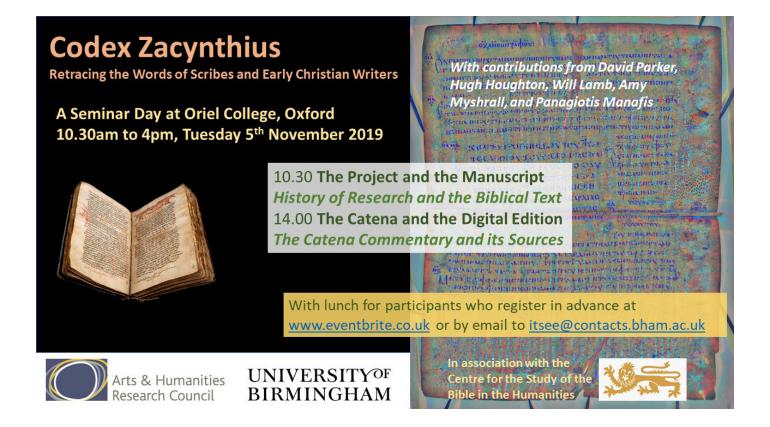

## Lectures and Events

https://www.birmingham.ac.uk/research/activity/itsee/news/2019/Codex-Zacynthius-Retracing-the-Words-of-Scribes-and-Early-Christian-Writers.aspx

## A Study Day with Presentations on Codex Zacynthius: Retracing the Words of Scribes and Early Christian Writers

Oxford Study Day - Tuesday 5 November 2019

Codex Zacynthius, the oldest copy of the New Testament to be accompanied by a commentary, was rubbed out and written over in the Byzantine period. Using new imaging techniques, it has been possible to restore much of the original content (part of Luke's Gospel along with many excerpts from early Christian writers) in order to produce a complete electronic transcription which will be accompanied by studies of the manuscript. In this seminar, kindly sponsored by the Centre for the Study of the Bible in the Humanities at Oxford and the AHRC, members of the project will report on the findings of the project so far and consult with a range of potential users regarding the features of the planned digital edition and the interpretation of the manuscript, along with its significance for biblical and early Christian studies.

The study day will take place in Oriel College, Oxford. Participants are requested to book in advance on Eventbrite.