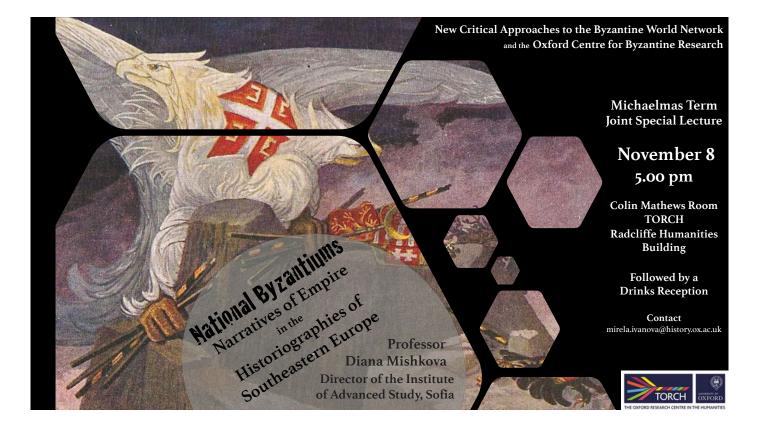

## Lectures and Events

## Lectures and Events

https://www.birmingham.ac.uk/research/activity/itsee/news/2019/Codex-Zacynthius-Retracing-the-Words-of-Scribes-and-Early-Christian-Writers.aspx

## A Study Day with Presentations on Codex Zacynthius: Retracing the Words of Scribes and Early Christian Writers

Oxford Study Day - Tuesday 5 November 2019

Codex Zacynthius, the oldest copy of the New Testament to be accompanied by a commentary, was rubbed out and written over in the Byzantine period. Using new imaging techniques, it has been possible to restore much of the original content (part of Luke's Gospel along with many excerpts from early Christian writers) in order to produce a complete electronic transcription which will be accompanied by studies of the manuscript. In this seminar, kindly sponsored by the Centre for the Study of the Bible in the Humanities at Oxford and the AHRC, members of the project will report on the findings of the project so far and consult with a range of potential users regarding the features of the planned digital edition and the interpretation of the manuscript, along with its significance for biblical and early Christian studies.

The study day will take place in Oriel College, Oxford. Participants are requested to book in advance on Eventbrite.